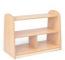

These units have been designed to offer low level shelving for the display of accessible resources and books. The closed shelving unit has the option to add a mirror back.

Low Level Unit

#### Low level shelving for children aged 2-3yrs

**Low Level Closed Shelving Unit LLCSU** Dimensions: H70 x L90 x D45cm Bring a new dimension to