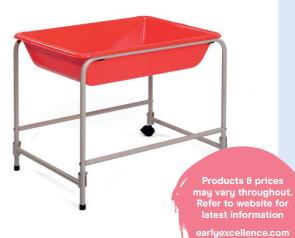

#### Water Tray 2-3yrs

This high-quality, transparent water tray is the perfect size for young children to stand at as they play, and it can be easily be moved around or locked in place as needed.

Water Tray 2-3yrs ACWA03 Dimensions: H57 x L71 x D50cm

#### **Wet Sand Tray 2-3yrs**

Choose this high-quality red tray for sand play and watch as your children move around it as they play. It's the perfect height and can be easily moved around or locked in place as needed.

Wet Sand Tray 2-3yrs ACWS03 Dimensions: H57 x L71 x D50cm

**Workshop Paint & Dough Areas** 