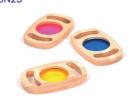

#### **Science Resources 2-3yrs**

This exciting collection of resources will fascinate young children, inspiring exploration. Add to your provision and see children's ideas emerge!

Science Resource Collection 2-3yrs RCSN2

Science Storage Collection 2-3yrs STSN2

Complete Science Area 2-3yrs CASN2

Low Level Unit

Maths & Science Accessories

Large Mirror Box ACMB Dimensions: H31.5 x L47 x D32cm

Set of Reflective Gold Pebbles SN36