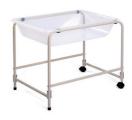

#### **Wet Sand Tray 2-3yrs**

Choose this high-quality red tray for sand play and watch as your children move around it as they play. It's the perfect height and can be easily moved around or locked in place as needed.

Wet Sand Tray 2-3yrs ACWS03 Dimensions: H57 x L71 x D50cm

**Workshop Paint & Dough Areas** 

**Natural Stackable Chair ACCHN** Set of 4 Stackable Chairs AC4CH

**Natural Stackable Stool ACST** Set of 4 Stackable Stools AC4ST

Wet Sand Tray 2-3yrs ACWS03 Dimensions: H57 x L71 x D50cm

Water Tray 2-3yrs ACWA03 Dimensions: H57 x L71 x D50cm