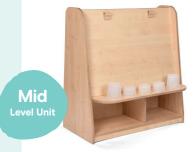

#### **Science Resources 2-3yrs**

This exciting collection of resources will fascinate young children, inspiring exploration. Add to your provision and see children's ideas emerge!

Science Resource Collection 2-3yrs RCSN2

Science Storage Collection 2-3yrs STSN2

Complete Science Area 2-3yrs CASN2

Low Level Unit

Maths & Science Accessories

Large Mirror Box ACMB Dimensions: H31.5 x L47 x D32cm

Set of Reflective Gold Pebbles SN36

These units have been designed to offer low level shelving for the display of accessible resources and books. The closed shelving unit has the option to add a mirror back.

Low Level Unit

#### Low level shelving for children aged 2-3yrs

**Low Level Closed Shelving Unit LLCSU** Dimensions: H70 x L90 x D45cm Bring a new dimension to