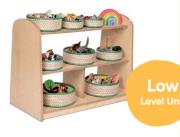

These units have been designed to offer low level shelving for the display of accessible resources and books. The closed shelving unit has the option to add a mirror back.

Low Level Unit

#### Low level shelving for children aged 2-3yrs

**Low Level Closed Shelving Unit LLCSU** Dimensions: H70 x L90 x D45cm Bring a new dimension to

#### Low Level Units with Baskets & Boxes

**Low Level Unit with Natural Basket Set** CALL04SQU

Low Level Unit with Natural **Round Basket Set** CALL04ROU

**Low Level Unit with Green Trim Basket Set** CALL03GRE