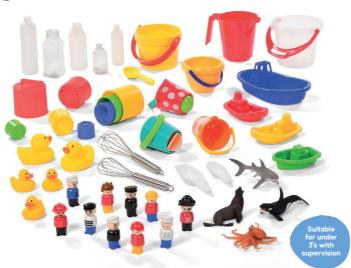

#### Complete Classroom Area Set 2-3yrs CCAS2

Suitable for under 3's with supervision Order the Complete Classroom Area Set & gain all 15 areas for your classroom

Complete Water Area 2-3yrs CAWA2

Complete Dough Area 2-3yrs CADO2

Complete Paint Easel Area 2-3yrs CAPD2

Complete Workshop Area 2-3yrs
CAWO2

Complete Science Area 2-3yrs CASN2

Complete Maths Area 2-3yrs CAMA2

Complete Mark Making Area 2-3yrs
CAMM2

Complete Books & Puppets Area 2-3yrs CABP2

Complete Small World Area 2-3yrs
CASW2

Complete Small Block Area 2-3yrs
CABL2

Complete Large Block Area 2-3yrs
CALB2

Complete Small Construction Area 2-3yrs CACN2

Complete Domestic Role Play Area 2-3yrs CADT2