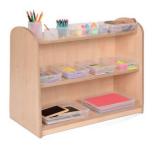

These units have been designed to offer low level shelving for the display of accessible resources and books. The closed shelving unit has the option to add a mirror back.

Low Level Unit

#### Low level shelving for children aged 2-3yrs

**Low Level Closed Shelving Unit LLCSU** Dimensions: H70 x L90 x D45cm Bring a new dimension to