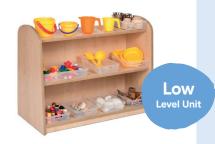

These units have been designed to offer low level shelving for the display of accessible resources and books. The closed shelving unit has the option to add a mirror back.

Low Level Unit

#### Low level shelving for children aged 2-3yrs

**Low Level Closed Shelving Unit LLCSU** Dimensions: H70 x L90 x D45cm Bring a new dimension to