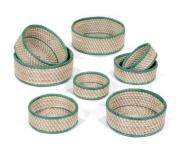

#### **Natural Basket Range**

Explore our complete range of baskets online

#### **Basket Options**

Set of Round Red **Trim Baskets** BS6

Set of Round **Green Trim Baskets** BS30

**Set of Round Yellow Trim Baskets BS43** 

Set of Round Blue **Trim Baskets** BS42

**Set of Round Natural Baskets BS41** 

Set of Round Natural Bowls BS34

**Large Diamond Patterned** Basket **BS12** 

Set of Rectangular **Multi-Striped Baskets** BS5

**Set of Round Multi-Striped Baskets BS32** 

Set of Round Blue Patterned **Baskets BS33** 