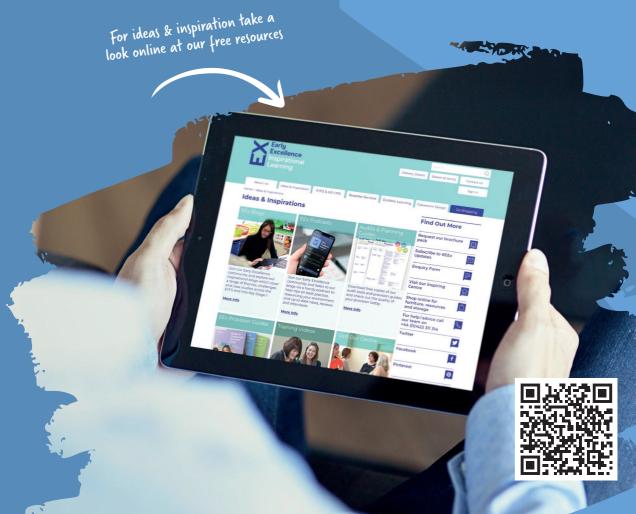

al guidance and advice for improving practice in the early years.

You will find an extensive range of online learning for leaders, teachers and support assistants with bite-size events, linked webinar packages and learning programmes for both individuals and teams to undertake at their own pace – as well as information about the bespoke consultancy we offer to support improvement.

Explore online learning programmes & engage your whole team in collaborative development

## Contact Early Excellence for Support & Advice

Discover a wealth of online learning and bespoke services to support your early years team.

Contact Early Excellence on: +44 (0) 1422 311 314 admin@earlyexcellence.com





Commission bespoke training & consultancy for your team with a blend of online and onsite learning







#### Furniture & Storage

## **Choosing Your** Furniture, Storage & Books

To help you develop an outstanding learning environment for your children we supply a comprehensive range of high-quality furniture and storage designed for children aged 2-7yrs.



#### Furniture height guidance

|           | 2-4yrs  |          |  |  |
|-----------|---------|----------|--|--|
| Furniture | Sitting | Standing |  |  |
| M         | 46cm    | 53cm     |  |  |
| M         | 46cm    | 53cm     |  |  |
| M         | 46cm    | 53cm     |  |  |
| M         | 26cm    |          |  |  |
| A         | 26cm    |          |  |  |

These units have been designed to offer low level shelving for the display of accessible resources and books. The closed shelving unit has the option to add a mirror back.

Low