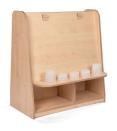

These units have been designed to offer low level shelving for the display of accessible resources and books. The closed shelving unit has the option to add a mirror back.

Low Level Unit

#### Low level shelving for children aged 2-3yrs

**Low Level Closed Shelving Unit LLCSU** Dimensions: H70 x L90 x D45cm Bring a new dimension to