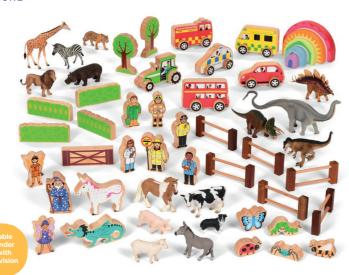

Complete Small World Area 2-3yrs
CASW2

Complete Small Block Area 2-3yrs
CABL2

Complete Large Block Area 2-3yrs
CALB2

Complete Small Construction Area 2-3yrs CACN2

Complete Domestic Role Play Area 2-3yrs CADT2

**Small Construction Resource** Collection 2-3yrs

**Small World Resource** Collection 2-3yrs RCSW2

**Domestic Role Play Resource** 

Collection 2-3yrs

RCDT2

**Small Block Resource** Collection 2-3yrs RCBL2

**Large Block Resource** Collection 2-3yrs RCLB2

#### **Small World Resources 2-3yrs**

Nurture children's expression, communication and storytelling with this high-quality range of small world resources for 2-3yrs.

Small World Resource Collection 2-3yrs RCSW2

#### **Small Block Resources 2-3yrs**

Provide rich opportunities for your children to develop their problem solving skills and persistence as they explore this diverse collection of blocks.

Small Block Resource Collection 2-3yrs RCBL2