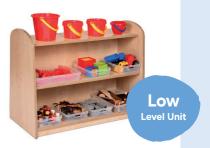

These units have been designed to offer low level shelving for the display of accessible resources and books. The closed shelving unit has the option to add a mirror back.

Low Level Unit

#### Low level shelving for children aged 2-3yrs

**Low Level Closed Shelving Unit LLCSU** Dimensions: H70 x L90 x D45cm Bring a new dimension to