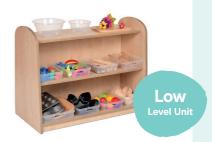

All aboard! Who wants a ride with me?

earlyexcellence.com

Water Storage Collection 2-3yrs

**Complete Water Area 2-3yrs** CAWA2

Low Level Unit

These units have been designed to offer low level shelving for the display of accessible resources and books. The closed shelving unit has the option to add a mirror back.

Low Level Unit

#### Low level shelving for children aged 2-3yrs

**Low Level Closed Shelving Unit LLCSU** Dimensions: H70 x L90 x D45cm Bring a new dimension to