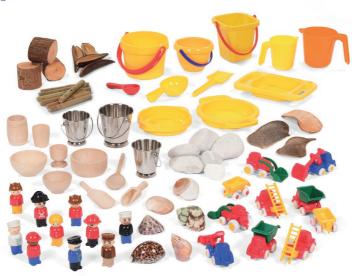

### **Experimenting** with Sand & Water

Nurture young children's love of sand and water and their desire to experiment, with this carefully selected range of open-ended resources that support early maths, science and knowledge of the world.

**Water Resources 2-3yrs** 

Help your children to develop their imaginative and investigative thinking with this collection of high-quality water resources for 2-3yrs.

Water Resource Collection 2-3yrs RCWA2

#### **Early Learning Opportunities**

- Exploring capacity by filling and emptying containers of different sizes and shapes
- Investigating how materials move through pouring, stirring, mixing and moulding
- Re-enacting familiar experiences using small world resources
- Using language to describe what you know, see and find out