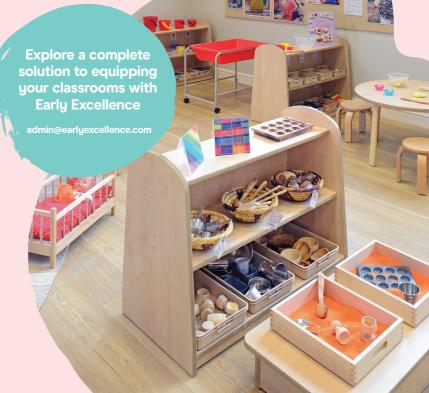

# Resourcing Classrooms with Early Excellence

Offering you a complete solution to resourcing your EYFS classrooms is a unique part of our work and you will find a full range of carefully curated collections for every area of provision to help you.

The furniture is designed to be sturdy, durable and easy for young children to access, and the resources are carefully selected for both quality and purpose, helping you to develop a rich and stimulating curriculum across all areas of learning.

The Complete Classroom Resource Sets for 2-3yrs shown over the next few pages, provide not only the best, high-quality resources, but the opportunity to develop truly inspirational learning environments for your children.