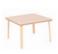

#### Furniture Options

Natural Stackable Chair ACCHN

Natural Stackable Stool ACST

**Square Table** SQT

Round Table ROT

Set of Soft Grip Pattern Stampers DO33

Set of Colourful Muffin Cases
DO23

Set of Wooden Chopping Boards DO25

**Square Table** SQT Dimensions: L75 x W75cm

Rectangular Table (small) **RCTSM** Dimensions: L85 x W55cm

**Round Table** ROT Diameter: 75cm

**Mid Level Paint Easel** MLPE2 Dimensions: H98 x L90 x D48cm

**Mirrored Room Divider RDMB** Dimensions: H66.5 x L124 x D40cm