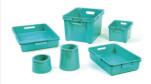

#### Plastic Boxes, Pots & Trays

Turquoise Plastic Trays & Pots

**Transparent Plastic Trays 8** Pots

Blue Plastic Trays & Pots

#### Use these codes when ordering **Plastic Storage**

Small Box (1.5lt) use code: SB Medium Box (7.5lt) use code: MB Short Pot use code: SP Tall Pot use code: TP A5 Tray use code: A5T A4 Tray use code: A4T

Add the following letters to order the colour you want

YEL Yellow

**RED Red** 

**BLU Blue** 

**TUR Turquoise** 

**TRA Transparent** 

Red Plastic Trays & Pots