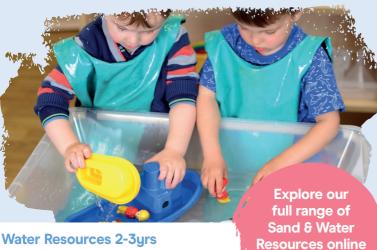

**Water Resources 2-3yrs** 

Help your children to develop their imaginative and investigative thinking with this collection of high-quality water resources for 2-3yrs.

Water Resource Collection 2-3yrs RCWA2

#### **Early Learning Opportunities**

- Exploring capacity by filling and emptying containers of different sizes and shapes
- Investigating how materials move through pouring, stirring, mixing and moulding
- Re-enacting familiar experiences using small world resources
- Using language to describe what you know, see and find out