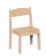

#### Furniture Options

Natural Stackable Chair ACCHN

Natural Stackable Stool ACST

**Square Table** SQT

Round Table ROT

Set of Soft Grip Pattern Stampers DO33

Set of Colourful Muffin Cases
DO23

Set of Wooden Chopping Boards DO25

**Natural Stackable Chair ACCHN** Set of 4 Stackable Chairs AC4CH

**Natural Stackable Stool ACST** Set of 4 Stackable Stools AC4ST

Wet Sand Tray 2-3yrs ACWS03 Dimensions: H57 x L71 x D50cm

Water Tray 2-3yrs ACWA03 Dimensions: H57 x L71 x D50cm