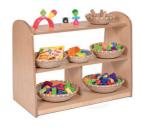

## Understanding the **World Through** Maths & Science

Tap into children's natural curiosity with these intriguing resources and provide a stimulating context for children to enquire, ask questions and find out about what things are and why things happen.

Will these all fit in here? Let's see if they do!

full range of **Maths & Science** Resources online

earlyexcellence.com

Add this carefully designed maths resource collection to your provision and you'll soon see a wealth of language emerging about size, shape and quantity.

Maths Resource Collection 2-3yrs

Maths Storage Collection 2-3yrs STMA2

**Complete Maths Area 2-3yrs** CAMA2

#### **Science Resources 2-3yrs**

This exciting collection of resources will fascinate young children, inspiring exploration. Add to your provision and see children's ideas emerge!

Science Resource Collection 2-3yrs RCSN2

Science Storage Collection 2-3yrs STSN2

Complete Science Area 2-3yrs CASN2

Low Level Unit

Maths & Science Accessories

Large Mirror Box ACMB Dimensions: H31.5 x L47 x D32cm

Set of Reflective Gold Pebbles SN36