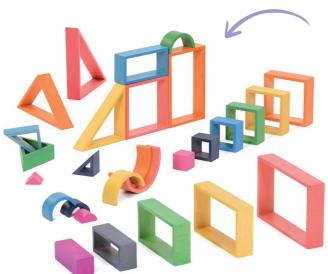

## **Creative Thinking** with Large Blocks & Construction

Encourage children's natural desire to explore and connect objects with this wonderful selection of blocks. Such fantastic opportunities for children to explore quantity, size and shape, and develop their problem solving skills.

Will this stay here? Problem solving at its best!

**Explore our** full range of Large Blocks &

earlyexcellence.com /uae

Help your children to develop their strength and dexterity with this great range of large wooden and coloured Perspex blocks.