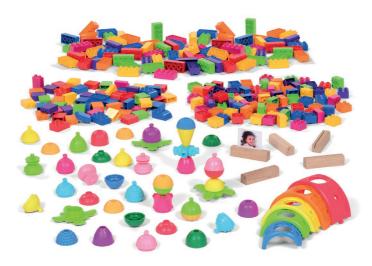

#### **Set of Large Concentric Blocks**

This fabulous set of rainbow coloured shapes will inspire young children to be adventurous, imaginative and creative.

**Set of Large Concentric Blocks** LB32

**Set of Large Sensory Blocks** LB49

Set of Large Mirror Blocks

**Domestic Role Play Area** 