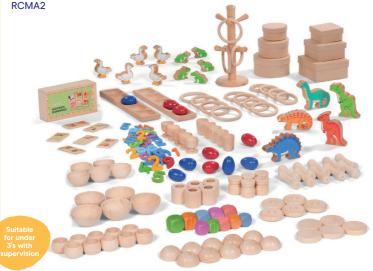

Maths Resource Collection 2-3yrs

Maths Storage Collection 2-3yrs STMA2

**Complete Maths Area 2-3yrs** CAMA2

#### **Science Resources 2-3yrs**

This exciting collection of resources will fascinate young children, inspiring exploration. Add to your provision and see children's ideas emerge!

Science Resource Collection 2-3yrs RCSN2

Set of Horseshoe Magnets SN05

Set of Wooden Dinosaurs SW83

Set of Sensory Sound Balls

Set of Colour Panels SN23

Set of Coloured Wooden Eggs MA22

Set of Wooden Magnifiers SN38

**Set of Mirror Panels** SN24

Set of Wooden Egg Cups MA81