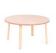

#### Furniture Options

Natural Stackable Chair ACCHN

Natural Stackable Stool ACST

**Square Table** SQT

Round Table ROT

Set of Soft Grip Pattern Stampers DO33

Set of Colourful Muffin Cases
DO23

Set of Wooden Chopping Boards DO25

**Square Table** SQT Dimensions: L75 x W75cm

Rectangular Table (small) **RCTSM** Dimensions: L85 x W55cm

**Round Table** ROT Diameter: 75cm

**Mid Level Paint Easel** MLPE2 Dimensions: H98 x L90 x D48cm

**Mirrored Room Divider RDMB** Dimensions: H66.5 x L124 x D40cm