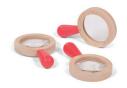

Science Storage Collection 2-3yrs STSN2

Complete Science Area 2-3yrs CASN2

Low Level Unit

Maths & Science Accessories

Large Mirror Box ACMB Dimensions: H31.5 x L47 x D32cm

Set of Reflective Gold Pebbles SN36

Set of Horseshoe Magnets SN05

Set of Wooden Dinosaurs SW83

Set of Sensory Sound Balls

Set of Colour Panels SN23

Set of Coloured Wooden Eggs MA22

Set of Wooden Magnifiers SN38

**Set of Mirror Panels** SN24

Set of Wooden Egg Cups MA81