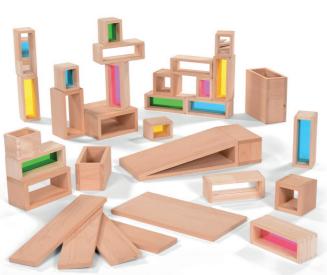

#### **Set of Large Concentric Blocks**

This fabulous set of rainbow coloured shapes will inspire young children to be adventurous, imaginative and creative.

**Set of Large Concentric Blocks** LB32

**Set of Large Sensory Blocks** LB49

Set of Large Mirror Blocks

**Domestic Role Play Area** 