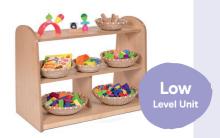

These units have been designed to offer low level shelving for the display of accessible resources and books. The closed shelving unit has the option to add a mirror back.

Low Level Unit

#### Low level shelving for children aged 2-3yrs

**Low Level Closed Shelving Unit LLCSU** Dimensions: H70 x L90 x D45cm Bring a new dimension to