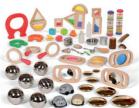

#### **Science Resources 2-3yrs**

This exciting collection of resources will fascinate young children, inspiring exploration. Add to your provision and see children's ideas emerge!

Science Resource Collection 2-3yrs RCSN2

Science Storage Collection 2-3yrs STSN2

Complete Science Area 2-3yrs CASN2

Low Level Unit

Maths & Science Accessories

Large Mirror Box ACMB Dimensions: H31.5 x L47 x D32cm

Set of Reflective Gold Pebbles SN36

Set of Horseshoe Magnets SN05

Set of Wooden Dinosaurs SW83

Set of Sensory Sound Balls

Set of Colour Panels SN23

Set of Coloured Wooden Eggs MA22

Set of Wooden Magnifiers SN38

**Set of Mirror Panels** SN24

Set of Wooden Egg Cups MA81