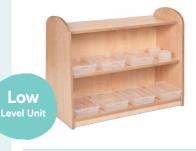

These units have been designed to offer low level shelving for the display of accessible resources and books. The closed shelving unit has the option to add a mirror back.

Low Level Unit

#### Low level shelving for children aged 2-3yrs

**Low Level Closed Shelving Unit LLCSU** Dimensions: H70 x L90 x D45cm Bring a new dimension to