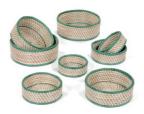

#### **Basket Options**

Set of Round Red **Trim Baskets** BS6

Set of Round **Green Trim Baskets** BS30

**Set of Round Yellow Trim Baskets BS43** 

Set of Round Blue **Trim Baskets** BS42

**Set of Round Natural Baskets BS41** 

Set of Round Natural Bowls BS34

**Large Diamond Patterned** Basket **BS12** 

Set of Rectangular **Multi-Striped Baskets** BS5

**Set of Round Multi-Striped Baskets BS32** 

Set of Round Blue Patterned **Baskets BS33** 

Set of Round Patterned **Baskets** BS17