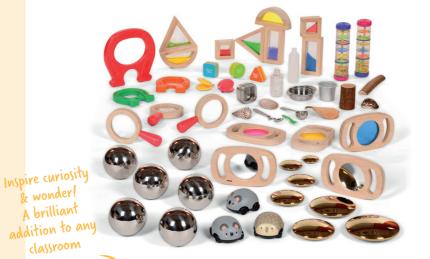

## Understanding the **World Through** Maths & Science

Tap into children's natural curiosity with these intriguing resources and provide a stimulating context for children to enquire, ask questions and find out about what things are and why things happen.

#### **Early Learning Opportunities**

- Showing curiosity about objects and having the confidence to explore and investigate
- Organising objects into groups and beginning to compare, order and count them
- Learning about similarities and differences, cause and effect
- Building a descriptive vocabulary and developing confidence to express thoughts and ask questions

#### **Science Resources 2-3yrs**

This exciting collection of resources will fascinate young children, inspiring exploration. Add to your provision and see children's ideas emerge!

Science Resource Collection 2-3yrs RCSN2