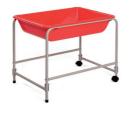

#### Water Tray 2-3yrs

This high-quality, transparent water tray is the perfect size for young children to stand at as they play, and it can be easily be moved around or locked in place as needed.

Water Tray 2-3yrs ACWA03 Dimensions: H57 x L71 x D50cm

**Natural Stackable Chair ACCHN** Set of 4 Stackable Chairs AC4CH

**Natural Stackable Stool ACST** Set of 4 Stackable Stools AC4ST

Wet Sand Tray 2-3yrs ACWS03 Dimensions: H57 x L71 x D50cm

Water Tray 2-3yrs ACWA03 Dimensions: H57 x L71 x D50cm