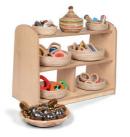

#### **Science Resources 2-3yrs**

This exciting collection of resources will fascinate young children, inspiring exploration. Add to your provision and see children's ideas emerge!

Science Resource Collection 2-3yrs RCSN2

Science Storage Collection 2-3yrs STSN2

Complete Science Area 2-3yrs CASN2

Low Level Unit

Maths & Science Accessories

Large Mirror Box ACMB Dimensions: H31.5 x L47 x D32cm

Set of Reflective Gold Pebbles SN36