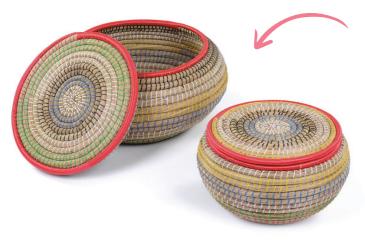

#### **Natural Basket Range**

Explore our complete range of baskets online

#### **Large Colourful Baskets with Lids**

This attractive set of soft, striped baskets with lids can be used for a variety of purposes to store and display floor level resources.

Set of Large Colourful Baskets with Lids **BS18** 

Baskets with lids that are easy for children to access