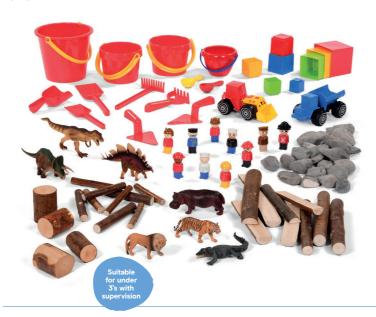

## Playing Imaginatively with Small World & Blocks

Create rich possibilities for thinking creatively and playing imaginatively with this carefully selected range of small world characters, scenery and blocks for children to enjoy, explore and learn.

#### **Small World Resources 2-3yrs**

Nurture children's expression, communication and storytelling with this high-quality range of small world resources for 2-3yrs.

Small World Resource Collection 2-3yrs RCSW2

#### **Small Block Resources 2-3yrs**

Provide rich opportunities for your children to develop their problem solving skills and persistence as they explore this diverse collection of blocks.

Small Block Resource Collection 2-3yrs RCBL2

## **Creative Thinking** with Large Blocks & Construction

Encourage children's natural desire to explore and connect objects with this wonderful selection of blocks. Such fantastic opportunities for children to explore quantity, size and shape, and develop their problem solving skills.