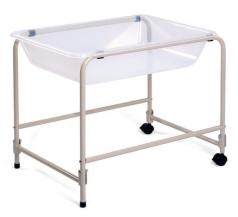

#### Water Tray 2-3yrs

This high-quality, transparent water tray is the perfect size for young children to stand at as they play, and it can be easily be moved around or locked in place as needed.

Water Tray 2-3yrs ACWA03 Dimensions: H57 x L71 x D50cm